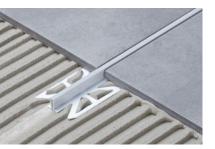

## **BLANKE** FLOOREX

BLANKE FLOOREX is an expansion joint that provides tile edge protection while absorbing movement. The vertical legs of the BLANKE FLOOREX consist of a durable hard PVC while the upper and lower expansion zones are made with low-gloss PVC in colors that match grout joints for coordinated installations.