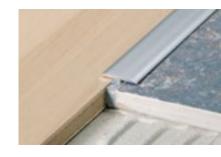

## **BLANKE** T-TRANSITION PROFILE (JOINT COVER)

The BLANKE T-TRANSITION PROFILE is available in aluminum, brass, chrome-plated brass, or stainless steel for attractive, decorative transitions.

| BRAS             |              | 8.0         |
|------------------|--------------|-------------|
| Length: 8.0 feet |              | Pack: 1 pc. |
| w/in.            | Part no.     | \$/pc.      |
| 17/32            | 449-300-1425 | 18.36       |
| 4/5              | 449-300-2025 | 31.16       |
|                  |              |             |