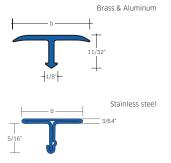

## **BLANKE** T-TRANSITION PROFILE (JOINT COVER)

The BLANKE T-TRANSITION PROFILE is available in aluminum, brass, chrome-plated brass, or stainless steel for attractive, decorative transitions.

| BRAS             |              | 8.0         |
|------------------|--------------|-------------|
| Length: 8.0 feet |              | Pack: 1 pc. |
| w/in.            | Part no.     | \$/pc.      |
| 17/32            | 449-300-1425 | 18.36       |
| 4/5              | 449-300-2025 | 31.16       |
|                  |              |             |