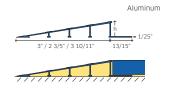

## **BLANKE** DRIVE

BLANKE DRIVE is a transition and renovation profile for transitions exposed to small wheel and roll-on traffic. Ideal for connections from tile to concrete or PVC floorings that require a gradual slope to reduce mechanical stress and eliminate trip hazards.

Important note: This profile is ADA compliant.