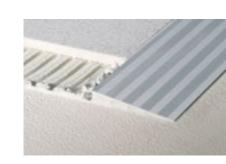

## **BLANKE** DRIVE

BLANKE DRIVE is a transition and renovation profile for transitions exposed to small wheel and roll-on traffic. Ideal for connections from tile to concrete or PVC floorings that require a gradual slope to reduce mechanical stress and eliminate trip hazards.

Important note: This profile is ADA compliant.