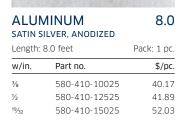

| ALUN<br>SATIN S  | 8.0<br>Pack: 1 pc. |        |
|------------------|--------------------|--------|
| Length: 8.0 feet |                    |        |
| w/in.            | Part no.           | \$/pc. |
| 17/32            | 449-410-1425       | 9.80   |
| 4/5              | 449-410-2025       | 13.06  |