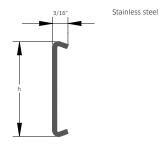

|           | STAINLESS STEEL BRUSHED |             |  |
|-----------|-------------------------|-------------|--|
| Length: 4 | .0 feet                 | Pack: 1 pc. |  |
| h/in.     | Part no.                | \$/pc.      |  |
| 15/16     | 622-280B-24125          | 93.00       |  |
| 11/4      | 622-280B-32125          | 101.18      |  |
| 13/5      | 622-280B-40125          | 109.35      |  |
|           |                         |             |  |