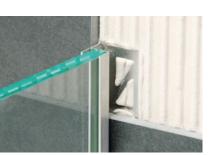

## **BLANKE** AQUA-GLASS (WALL AND FLOOR)

BLANKE AQUA-GLASS (Wall and Floor), made from durable, maintenance free, stainless steel, is designed to securely hold glass partitions to tiled walls and level floors without having to drill into the wall or otherwise compromise the waterproofing layer under the tile. The BLANKE AQUA-GLASS can be combined with the BLANKE AQUA-KEIL and BLANKE AQUA-DECO products for a professionally finished and esthetically pleasing installation.

## Advantages:

- > Easy installation without having to cut tiles. Install the BLANKE AQUA-GLASS in the joint between the tile for a secure connection.
- Install with thinset. No need to mechanically fix to the substrate and compromise the waterproofing layer.
- > Can be installed both on walls and on level floors.