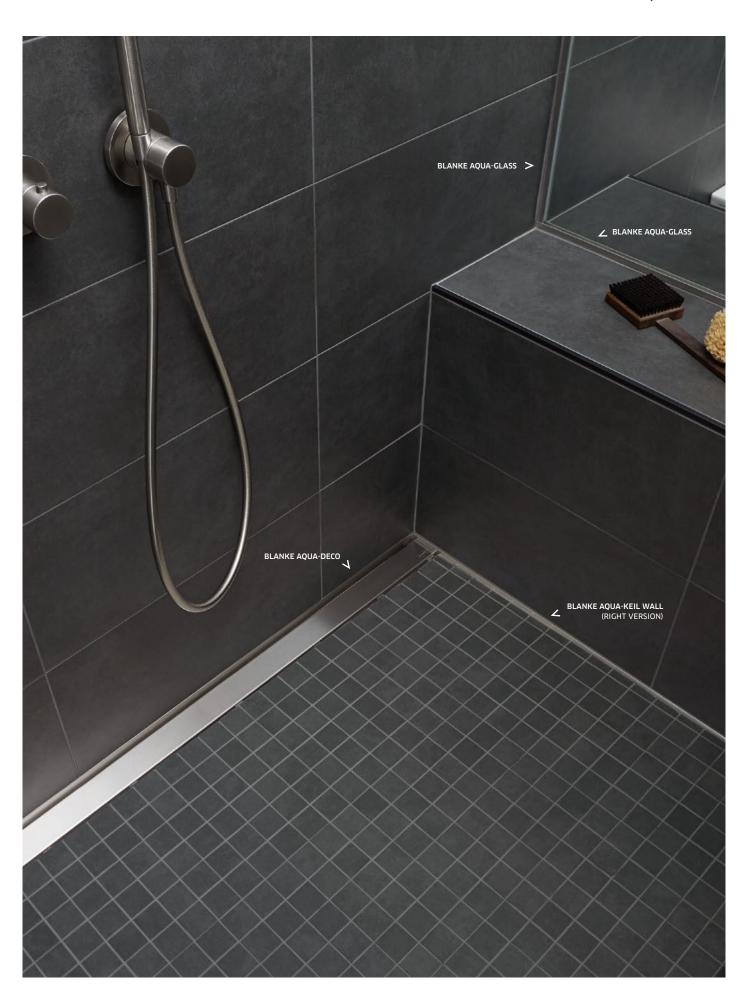

## **BLANKE** AQUA-DECO

BLANKE AQUA-DECO is a sleek profile which is installed above a linear drain. This unique profile eliminates angled cuts of tile and creates the perfect finish for linear shower drains in combination with the BLANKE AQUA-KEIL, BLANKE AQUA-KEIL GLASS or BLANKE AQUA-KEIL WALL.

## **BLANKE** AQUA-GLASS (WALL AND FLOOR)

BLANKE AQUA-GLASS (Wall and Floor), made from durable, maintenance free, stainless steel, is designed to securely hold glass partitions to tiled walls and level floors without having to drill into the wall or otherwise compromise the waterproofing layer under the tile. The BLANKE AQUA-GLASS can be combined with the BLANKE AQUA-KEIL and BLANKE AQUA-DECO products for a professionally finished and esthetically pleasing installation.

## Advantages:

- > Easy installation without having to cut tiles. Install the BLANKE AQUA-GLASS in the joint between the tile for a secure connection.
- Install with thinset. No need to mechanically fix to the substrate and compromise the waterproofing layer.
- > Can be installed both on walls and on level floors.