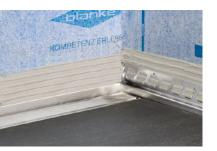

## **BLANKE** AQUA-DECO

BLANKE AQUA-DECO is a sleek profile which is installed above a linear drain. This unique profile eliminates angled cuts of tile and creates the perfect finish for linear shower drains in combination with the BLANKE AQUA-KEIL, BLANKE AQUA-KEIL GLASS or BLANKE AQUA-KEIL WALL.

> Elegant finish for floor-level

 Provides a sleek, seamless, contemporary appearance of floor-level showers
 Avoids oblique cuts of tiles

Advantages:

showers

| STAINLESS STEEL CHROME-PLATED |                  |  |
|-------------------------------|------------------|--|
| feet                          | Pack: 1 pc.      |  |
|                               |                  |  |
| Part no.                      | \$/pc.           |  |
| Part no. 622-2840-24125       | \$/pc.<br>108.81 |  |
|                               |                  |  |
|                               | LATED<br>feet    |  |