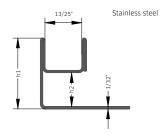

| STAIN<br>CHROME- | <b>6.9</b> Pack: 1 pc. |              |        |
|------------------|------------------------|--------------|--------|
| Length: 6.       |                        |              |        |
| h1/in.           | h2/in.                 | Part no.     | \$/pc. |
| 1                | 15/32                  | 204-2840-210 | 673.32 |

| STAINLESS STEEL BRUSHED |        |              | 6.9         |
|-------------------------|--------|--------------|-------------|
| Length: 6.9 feet        |        |              | Pack: 1 pc. |
| h1/in.                  | h2/in. | Part no.     | \$/pc.      |
| 1                       | 15/32  | 204-280B-210 | 589.75      |