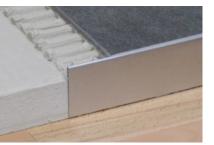

## **BLANKE SILL PROFILE**

The BLANKE SILL PROFILE in stainless steel is specifically designed to cover the tiled edge of stairs and countertops where there is a buildup of exposed substrate and underlayment. The brushed exposed face of the profile creates a visually attractive finish while providing long lasting low maintenance protection for the tile edge.