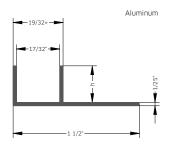

## **BLANKE F-PROFILE**

BLANKE F-PROFILE is an aluminum tile trim that creates a 17/32" wide channel that can be used for the decorative purposes of creating a shadow gap. This unique trim can also be used for supporting glass walls, and is available in different heights to work with your tile selection.

|         |                           | S WELL SHIP IN |
|---------|---------------------------|----------------|
|         | MINUM<br>SILVER, ANODIZED | 8.0            |
| Length: | 8.0 feet                  | Pack: 1 pc.    |
| h/in.   | Part no.                  | \$/pc.         |
| 9/32    | 292-410-07025             | 32.60          |
| 11/32   | 292-410-09025             | 33.08          |
|         |                           |                |