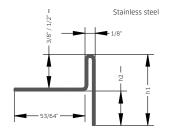

## STAINLESS STEEL 3.3 BRUSHED Inner height: 3/8 inch; length: 3.3 feet Pack: 1 pc. h1/in. h2/in. Part no. \$/pc. 53/64 3/8 757-280B-10211 70.62 1 19/32 757-280B-10261 71.02

757-280B-10311

757-280B-10461

| STAINLESS STEEL BRUSHED Inner height: 1/2 inch; length: 3.3 feet |        |                | 3.3 Pack: 1 pc. |
|------------------------------------------------------------------|--------|----------------|-----------------|
| h1/in.                                                           | h2/in. | Part no.       | \$/pc.          |
| 9/10                                                             | 3/8    | 757-280B-12231 | 71.06           |
| 11/10                                                            | 19/32  | 757-280B-12281 | 72.81           |
| 1¾10                                                             | 3/4    | 757-280B-12331 | 74.88           |
| 1%                                                               | 13/8   | 757-280B-12481 | 79.98           |