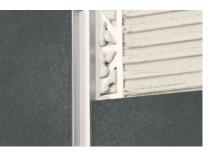

## **BLANKE F-PROFILE**

BLANKE F-PROFILE is an aluminum tile trim that creates a 17/32" wide channel that can be used for the decorative purposes of creating a shadow gap. This unique trim can also be used for supporting glass walls, and is available in different heights to work with your tile selection.