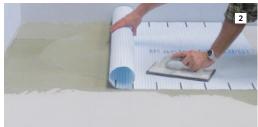

APPLY LOOSELY MIXED MODIFIED THINSET MORTAR TO THE SUBSTRATE USING A 5/6" V-NOTCHED TROWEL.

APPLY BLANKE SECUMAT TO THE SUBSTRATE AND EMBED MAT WITH FLOAT OR ROLLER.\*

WORK THIN-SET MORTAR INTO THE SURFACE OF BLANKE SECUMAT AND SET THE TILES.