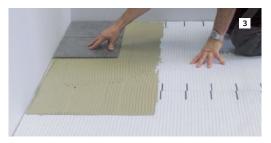

APPLY LOOSELY MIXED MODIFIED THINSET MORTAR TO THE SUBSTRATE USING A 5/6" V-NOTCHED TROWEL.

APPLY BLANKE SECUMAT TO THE SUBSTRATE AND EMBED MAT WITH FLOAT OR ROLLER.\*

WORK THIN-SET MORTAR INTO THE SURFACE OF BLANKE SECUMAT AND SET THE TILES.