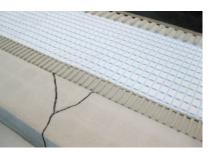

# **BLANKE** SECUMAT

BLANKE SECUMAT is a tear-proof rolled uncoupling underlayment that provides a secure bonding surface for ceramic tile and natural stone installations on both interior floors and walls. BLANKE SECUMAT minimizes tile assembly thickness and provides crack isolation protection that helps prevent damage to the tile covering caused by lateral substrate movement. This lightweight, easy-to-install underlayment features low elevation and requires less thinset than other rolled uncoupling products.

## 1/25"

|                                    | Tile                              |
|------------------------------------|-----------------------------------|
|                                    | <ul> <li>Tile adhesive</li> </ul> |
| <u> </u>                           | BLANKE SECUMAT                    |
| ////////////////////////////////// | Tile adhesive                     |
|                                    | Subfloor                          |