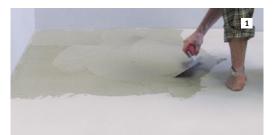

APPLY LOOSELY MIXED MODIFIED THINSET MORTAR TO THE SUBSTRATE USING A 5/6" V-NOTCHED TROWEL.

APPLY BLANKE SECUMAT TO THE SUBSTRATE AND EMBED MAT WITH FLOAT OR ROLLER.\*

WORK THIN-SET MORTAR INTO THE SURFACE OF BLANKE SECUMAT AND SET THE TILES.